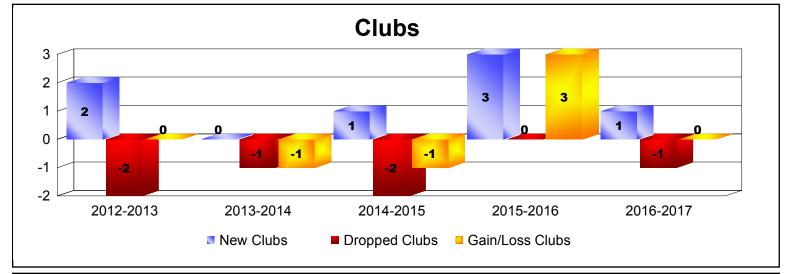

District 2 A1 As of June 2017 Cumulative

| Year      | New<br>Clubs | Dropped<br>Clubs | Gain/<br>Loss<br>Clubs | New<br>Members | Charter<br>Members | Reinstate<br>Members | Transfer<br>Members | Total<br>Member<br>Added | Total<br>Members<br>Dropped | Gain/<br>Loss<br>Members |
|-----------|--------------|------------------|------------------------|----------------|--------------------|----------------------|---------------------|--------------------------|-----------------------------|--------------------------|
| 2012-2013 | 2            | -2               | 0                      | 139            | 66                 | 8                    | 30                  | 243                      | -216                        | 27                       |
| 2013-2014 | 0            | -1               | -1                     | 119            | 7                  | 6                    | 8                   | 140                      | -256                        | -116                     |
| 2014-2015 | 1            | -2               | -1                     | 123            | 37                 | 20                   | 11                  | 191                      | -261                        | -70                      |
| 2015-2016 | 3            | 0                | 3                      | 177            | 82                 | 12                   | 8                   | 279                      | -187                        | 92                       |
| 2016-2017 | 1            | -1               | 0                      | 185            | 26                 | 1                    | 6                   | 218                      | -254                        | -36                      |
| Average   | 1            | -1               | 0                      | 149            | 44                 | 9                    | 13                  | 214                      | -235                        | -21                      |