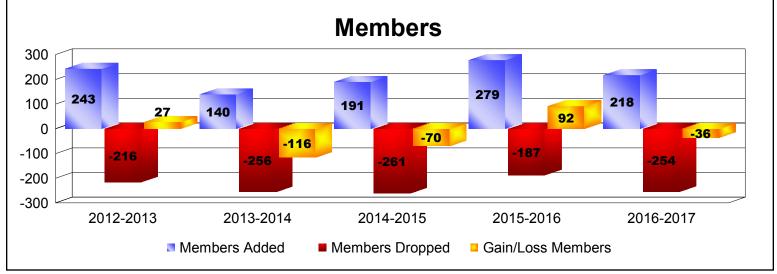

District 2 A1 As of June 2017 Cumulative

| Year      | New<br>Clubs | Dropped<br>Clubs | Gain/<br>Loss<br>Clubs | New<br>Members | Charter<br>Members | Reinstate<br>Members | Transfer<br>Members | Total<br>Member<br>Added | Total<br>Members<br>Dropped | Gain/<br>Loss<br>Members |
|-----------|--------------|------------------|------------------------|----------------|--------------------|----------------------|---------------------|--------------------------|-----------------------------|--------------------------|
| 2012-2013 | 2            | -2               | 0                      | 139            | 66                 | 8                    | 30                  | 243                      | -216                        | 27                       |
| 2013-2014 | 0            | -1               | -1                     | 119            | 7                  | 6                    | 8                   | 140                      | -256                        | -116                     |
| 2014-2015 | 1            | -2               | -1                     | 123            | 37                 | 20                   | 11                  | 191                      | -261                        | -70                      |
| 2015-2016 | 3            | 0                | 3                      | 177            | 82                 | 12                   | 8                   | 279                      | -187                        | 92                       |
| 2016-2017 | 1            | -1               | 0                      | 185            | 26                 | 1                    | 6                   | 218                      | -254                        | -36                      |
| Average   | 1            | -1               | 0                      | 149            | 44                 | 9                    | 13                  | 214                      | -235                        | -21                      |